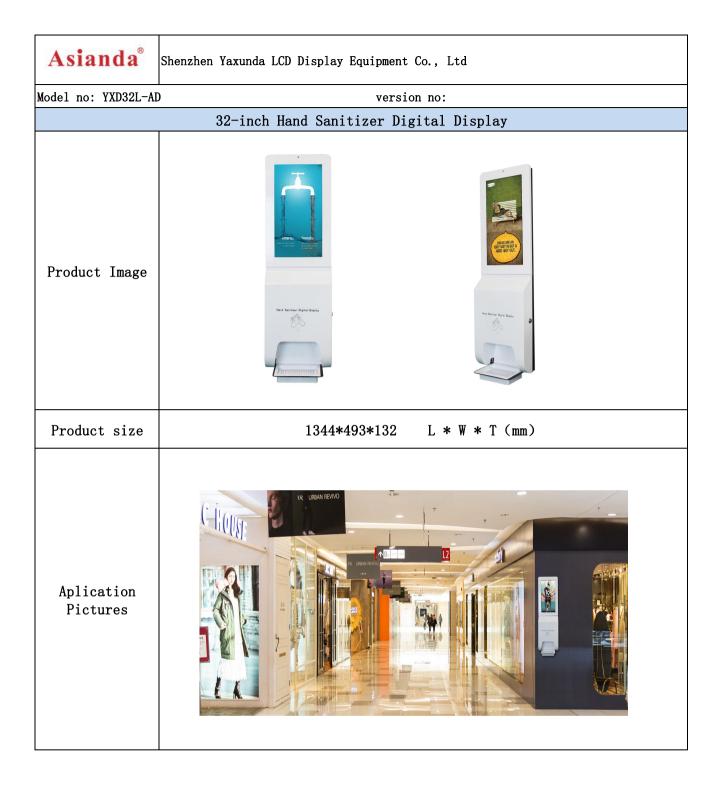

| Product<br>characteristics | 3d digital filter noise reduction, line-by-line scanning, the screen is true and<br>delicate;<br>Smart screen protection function, prevent Burns;<br>Various high definition signal interface, strong compatibility;<br>Intelligent backlight brightness control, improve the visual effect of image, save<br>energy and save electricity;<br>The intelligent temperature control cooling / heating system ensures the machine<br>to work stably in the best environment.                                                                                                                                                                                                                                                                                                                                                                      |  |  |
|----------------------------|------------------------------------------------------------------------------------------------------------------------------------------------------------------------------------------------------------------------------------------------------------------------------------------------------------------------------------------------------------------------------------------------------------------------------------------------------------------------------------------------------------------------------------------------------------------------------------------------------------------------------------------------------------------------------------------------------------------------------------------------------------------------------------------------------------------------------------------------|--|--|
| Playback system            | Each playing area can be arranged and layered freely, and can be played on<br>horizontal and vertical screens;<br>Screen Area Free Segmentation, composable picture, audio, video, web page, clock,<br>date, caption, mixed material editing;<br>Support Program and broadcast table preview, real-time monitoring playback screen,<br>multi-stage timing switch settings, automatic reset;<br>Different users can set different permissions;<br>Adopt distributed management, support remote or local control;<br>Support android phone or tablet terminal to play a list of programs, remote<br>monitoring, timing switch function;<br>Screen brightness can be adjusted automatically according to the surrounding<br>environment;<br>Support s variety of general audio / Video, and office documents;<br>Support cable, Wifi, 4G network. |  |  |
| Display screen             | LCD SCREEN: 32 Inch TFT screen ratio: 16:9 Resolution: 1920 * 1080<br>Display Area: 698*392 Dots Distance: 0.12 * 0.36 contrast: 3000:1<br>brightness: 350 cd/m <sup>2</sup> response time: 8ms Angle: Horizontal / Vertical: 178<br>backlight: LED backlight                                                                                                                                                                                                                                                                                                                                                                                                                                                                                                                                                                                  |  |  |
| Dispenser                  | Foam / Spray / emulsion, single foaming capacity: 1-1.2 ML,<br>capacity: 3000 ml induction distance (CM) : 8-12, working voltage: DC6V1A                                                                                                                                                                                                                                                                                                                                                                                                                                                                                                                                                                                                                                                                                                       |  |  |

| Motherboard scheme  | MOTHERBOARD: RK3288 quad-core, 2.0Ghz Ram: 2 GBBUILT-IN STORAGE: EMMC 8G expandable 64Goperating system: Android6.0Nano-scale moisture-proof treatmentNano-scale moisture-proof treatment |                                                                                  |  |
|---------------------|-------------------------------------------------------------------------------------------------------------------------------------------------------------------------------------------|----------------------------------------------------------------------------------|--|
| Android interface   |                                                                                                                                                                                           | DC 12V RJ45 HDMI AUDIO USB USB TF/SIM UBOOT                                      |  |
| Accessories         | Manual,                                                                                                                                                                                   | remote control, warranty card, certificate of conformity, Power Cord             |  |
| Product structure   | Product<br>architect                                                                                                                                                                      | Hardware shell + lacquer process                                                 |  |
|                     | Installat<br>ion mode                                                                                                                                                                     | Wall mounted / Vertical Machine                                                  |  |
|                     | Protectiv<br>e Glass                                                                                                                                                                      | 4 mm toughened glass                                                             |  |
|                     | Weight                                                                                                                                                                                    | 26kg                                                                             |  |
|                     | Product<br>size                                                                                                                                                                           | 1344*493*132 (mm)                                                                |  |
|                     | Packing<br>size                                                                                                                                                                           | 1441*575*215 (mm)                                                                |  |
| Operating parameter | Brightnes<br>s Control                                                                                                                                                                    |                                                                                  |  |
|                     | Temperatu<br>re                                                                                                                                                                           |                                                                                  |  |
|                     | Working<br>Environme                                                                                                                                                                      | Working Temperature: 0 $^\circ$ C to + 50 $^\circ$ C working humidity: 5% to 90% |  |
|                     | Power<br>supply                                                                                                                                                                           | AC110 <sup>~</sup> 240V 60HZ                                                     |  |
|                     | Power                                                                                                                                                                                     | 55W                                                                              |  |